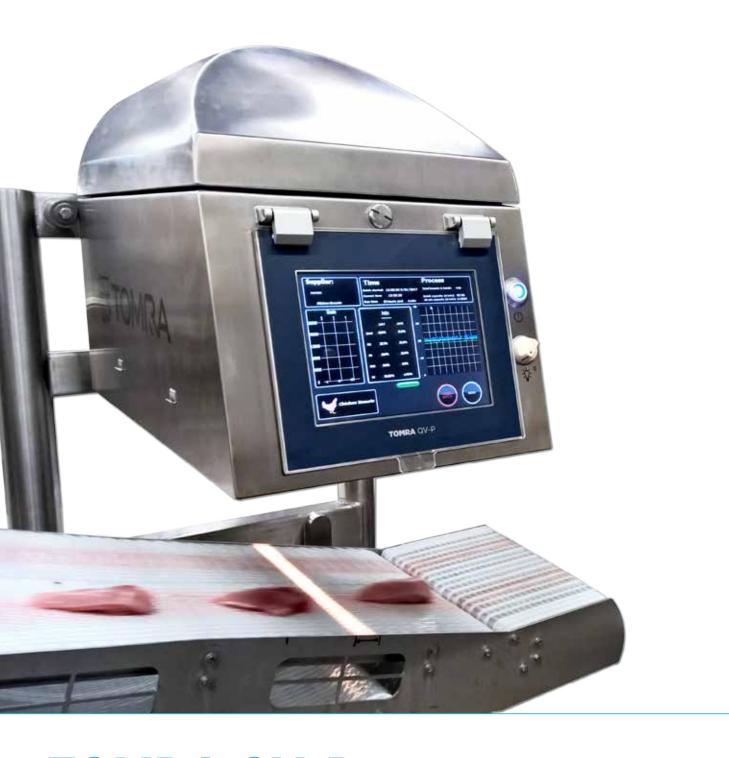

# TOMRA QV-P IN-LINE QUALITY MEASUREMENT

TOMRA's QV-P in-line analyser can reliably detect the muscle myopathy in single chicken fillets or butterflies. This allows to remove wooden breast fillets from the processing line, ensuring consistent end-user quality.

# **TECHNOLOGY**

TOMRA's unique interactance spectroscopy allows to measure into the fillet and determine the internal composition of the meat. Without harmful radiation, it measures each filet or butterfly and provides feedback to the processing line.

The TOMRA QV-P optical head can easily be installed above existing chicken breast processing lines to allow sorting.

| PRODUCT | INFORMATION |
|---------|-------------|
|         |             |

| Product analysed | Fresh chicken filets  |
|------------------|-----------------------|
| Capacity         | Up to 240 fillets/min |
| Housing          | IP67, stainless steel |
| Weigh            | 307 kg                |