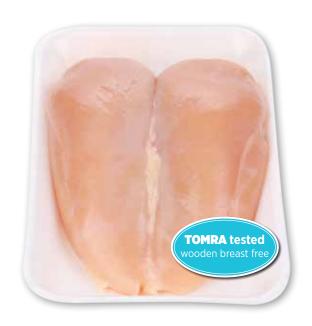

# TOMRA QV-P IN-LINE QUALITY MEASUREMENT

TOMRA's QV-P in-line analyser can reliably detect the muscle myopathy in single chicken fillets or butterflies. This allows to remove wooden breast fillets from the processing line, ensuring consistent end-user quality.

## **BENEFITS**

Ensuring customer satisfaction by providing consistent quality is the main goal of every processor. The QV-P enables poultry processors to identify quality deviations with regards to the wooden breast syndrome. Removing fillets with this defect from the processing line through the TOMRA QV-P in-line analyser ensures a consistent quality level.

The user determined number of grades and the respective thresholds allow processors to determine and categorize per customer quality requirements.